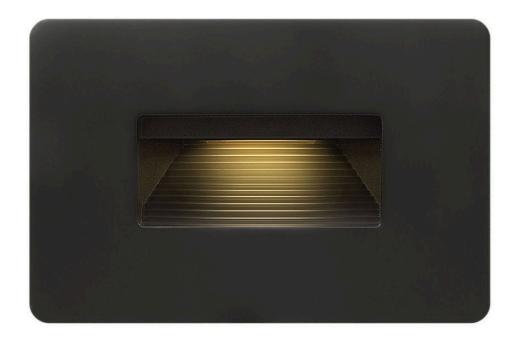

## **LUNA LED STEP 120V**

LUNA STEP LIGHT 120V HORIZONTAL 2700K

## 58508SK

The Luna step light is the perfect addition to any interior or exterior lighting plan and complements the Hinkley Luna outdoor lantern collection. A contemporary styled radius front die cast faceplate is included. The Luna step light is compatible with any decorator style faceplate and is easily retrofitted to any gang/receptacle location.

FINISH: Satin Black

WIDTH: 4.5" HEIGHT: 3" DEPTH: 2"

**LIGHT SOURCE**: Integrated LED **WATTAGE**: 4w LED \*Included

**HINKLEY** 33000 Pin Oak Parkway Avon Lake, OH 44012 **PHONE: (440) 653-5500** Toll Free: 1 (800) 446-5539 hinkley.com