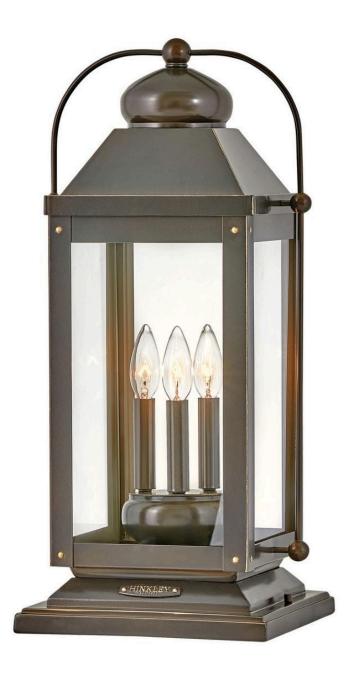

## **ANCHORAGE**

LARGE PIER MOUNT LANTERN

1857LZ-LL

Anchorage is an early American lantern design crafted of solid aluminum to reflect a bold yet refined silhouette. The Light Oiled Bronze finish and clear glass complement the long clean lines, elegant arched carriage handle and sturdy knobs, resulting in a vintage style with classic charisma.

FINISH: Light Oiled Bronze

GLASS: Clear WIDTH: 11" HEIGHT: 23.5"

**LIGHT SOURCE**: LED Lamp

WATTAGE: 3-4w Cand. LED \*Included

**HINKLEY** 33000 Pin Oak Parkway Avon Lake, OH 44012 **PHONE: (440) 653-5500** Toll Free: 1 (800) 446-5539 hinkley.com