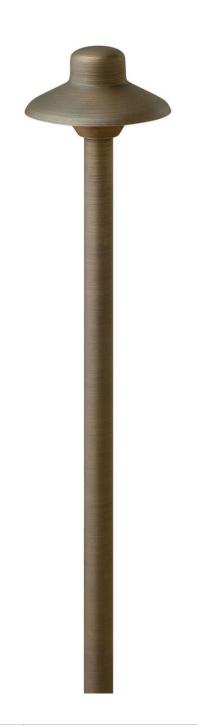

## HARDY ISLAND SM. STANDARD PATH LIGHT

HARDY ISLAND SMALL STANDARD LED PATH LIGHT

## 16050MZ-LL

Named after the ruggedly beautiful island off the coast of British Columbia, Hardy Island products are impeccably designed to defy the harshest environments. Hinkley Path Lights add impeccable style and safety to walkways and outdoor living environments to create sophisticated curb

FINISH: Matte Bronze
GLASS: Frosted Acrylic

**WIDTH**: 4.5" **HEIGHT**: 15"

**DEPTH**: 4.5"

**LIGHT SOURCE**: LED Lamp

WATTAGE: 1-1.50w T3 LED \*Included TRANSFORMER REQUIRED: Yes

HINKLEY 33000 Pin Oak Parkway Avon Lake, OH 44012 **PHONE: (440) 653-5500** Toll Free: 1 (800) 446-5539 hinkley.com