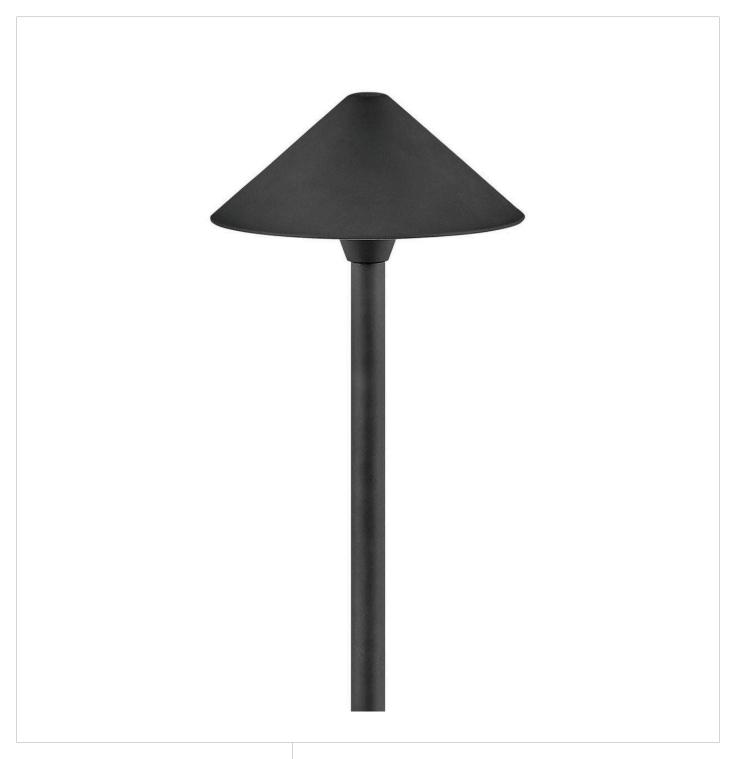

## SPRINGFIELD SM. CLASSIC PATH LIGHT

SPRINGFIELD SMALL CLASSIC LED PATH LIGHT

## 16022BK-LL

Inspired by Hinkley's superior Hardy Island collection, the complementary new Springfield path light is a robust, practical option in durable cast aluminum with a powder coated finish. Sleek and minimal, Springfield is available in a variety of best-selling sizes and classic finishes to easily accomodate any project.

FINISH: Black WIDTH: 8" HEIGHT: 16" DEPTH: 8"

**LIGHT SOURCE**: LED Lamp

WATTAGE: 1-1.50w T3 LED \*Included TRANSFORMER REQUIRED: Yes

HINKLEY 33000 Pin Oak Parkway Avon Lake, OH 44012 **PHONE: (440) 653-5500** Toll Free: 1 (800) 446-5539 hinkley.com