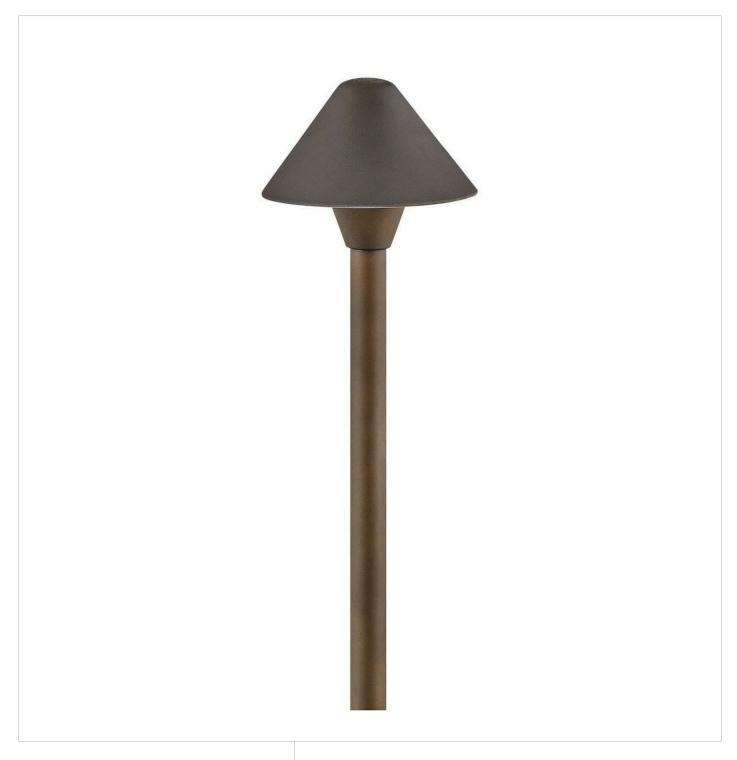

## SPRINGFIELD MINI CLASSIC PATH LIGHT

SPRINGFIELD MINI CLASSIC LED PATH LIGHT

## 16016OZ-LL

Inspired by Hinkley's superior Hardy Island collection, the complementary new Springfield path light is a robust, practical option in durable cast aluminum with a powder coated finish. Sleek and minimal, Springfield is available in a variety of best-selling sizes and classic finishes to easily accomodate any project.

FINISH: Oil Rubbed Bronze

WIDTH: 5.3" HEIGHT: 15.8" DEPTH: 5.3"

**LIGHT SOURCE**: LED Lamp

WATTAGE: 1-1.50w T3 LED \*Included TRANSFORMER REQUIRED: Yes

HINKLEY 33000 Pin Oak Parkway Avon Lake, OH 44012 **PHONE: (440) 653-5500** Toll Free: 1 (800) 446-5539 hinkley.com