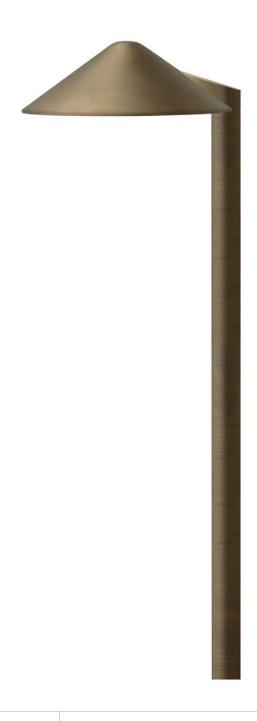

## HARDY ISLAND ROUND SIDE MOUNT

HARDY ISLAND ROUND SIDE MOUNT LED PATH LIGHT

## 16012MZ-LL

Named after the ruggedly beautiful island off the coast of British Columbia, Hardy Island products are impeccably designed to defy the harshest environments. Hinkley Path Lights add impeccable style and safety to walkways and outdoor living environments to create sophisticated curb appeal.

FINISH: Matte Bronze GLASS: Etched Lens

WIDTH: 7"
HEIGHT: 18.3"
DEPTH: 7.5"

LIGHT SOURCE: LED Lamp

WATTAGE: 1-1.50w Mini Wedge LED \*Included

TRANSFORMER REQUIRED: Yes

HINKLEY 33000 Pin Oak Parkway Avon Lake, OH 44012 **PHONE: (440) 653-5500** Toll Free: 1 (800) 446-5539 hinkley.com