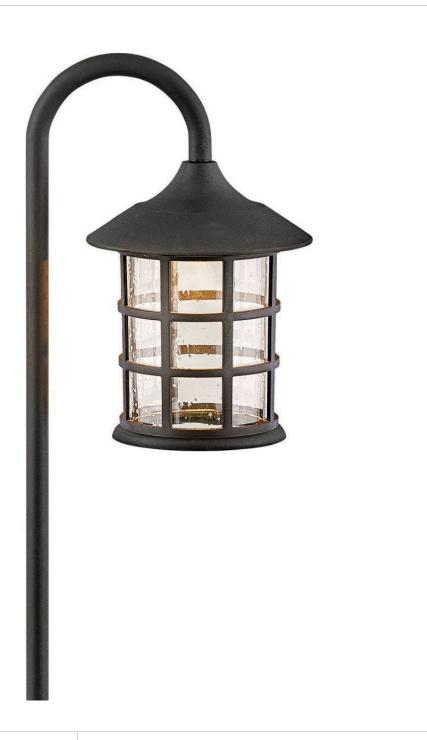

## 15030TK-LL

The popular Freeport design is now available as a stylish Coastal Elements path light to coordinate seamlessly with the matching Feeport lantern series in two key finishes. Freeport features a classic New England design constructed from a composite material for timeless, traditional style built to last. The finish is resistant to rust and corrosion with a 5 year warranty.

FINISH: Textured Black
GLASS: Clear Seedy

WIDTH: 6.3" HEIGHT: 18" DEPTH: 7.8"

LIGHT SOURCE: LED Lamp

WATTAGE: 1-1.50w T5 LED \*Included TRANSFORMER REQUIRED: Yes

HINKLEY 33000 Pin Oak Parkway Avon Lake, OH 44012 **PHONE: (440) 653-5500** Toll Free: 1 (800) 446-5539 hinkley.com