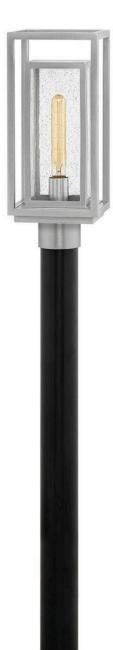

## 1001SI-LL

Republic's striking double frame design, constructed from a composite material and treated with an anti-fading agent for maximum durability, is at home on the coast or a country lodge. The Oil Rubbed Bronze, Satin Nickel and Black resilience finishes feature a 5-year warranty and are resistant to rust and corrosion. Vintage filament bulbs are recommended to complete a stylish look.

## HINKLEY

FINISH: Satin Nickel GLASS: Clear Seedy WIDTH: 7" HEIGHT: 17" DEPTH: 6" LIGHT SOURCE: LED Lamp WATTAGE: 1-5w Med. LED \*Included

HINKLEY 33000 Pin Oak Parkway Avon Lake, OH 44012 PHONE: (440) 653-5500 Toll Free: 1 (800) 446-5539 hinkley.com