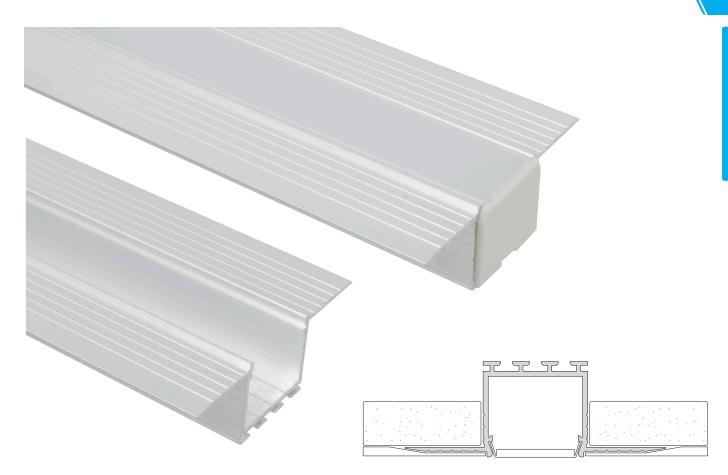

# TRULUX<sup>®</sup> Invisible Slot Channel

Achieve a slim, clean edge in remodel slots, with the Invisible Slot Channel. This is a screw or glue down high quality aluminum extrusion without a separate insert, so you'll need to cover the channel while you're doing any of the mud work, texturing and painting. End caps finish each end and the lens snaps into the one-piece channel.

#### Best suited applications:

Ceiling/wall slots, hallways, corridors, lobbies, theaters, and accent lighting

# Ordering Information

| PE-INVSLOT-2M  | Invisible Slot Aluminum Channel |
|----------------|---------------------------------|
| PE-SLOTLENS-2M | Frosted Polycarbonate UV Lens   |
| PE-INVSLOT-END | Invisible Slot End Cap          |