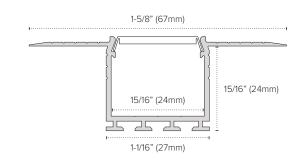

# TRULUX<sup>®</sup> Invisible Slot Channel

Achieve a slim, clean edge in remodel slots, with the Invisible Slot Channel. This is a screw or glue down high quality aluminum extrusion without a separate insert, so you'll need to cover the channel while you're doing any of the mud work, texturing and painting. End caps finish each end and the lens snaps into the one-piece channel.

# Ordering Information

| PE-INVSLOT-2M  | Invisible Slot Aluminum Channel |
|----------------|---------------------------------|
| PE-SLOTLENS-2M | Frosted Polycarbonate UV Lens   |
| PE-INVSLOT-END | Invisible Slot End Cap          |