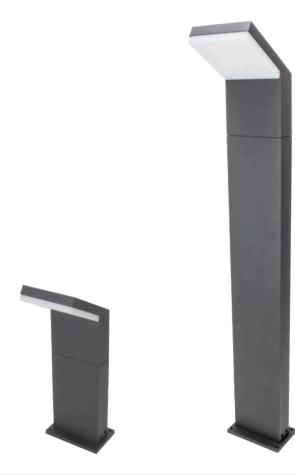

Burg Bollard Light BOL-BURG-GT (120-277V / 10W / 720Lm) 5-15/32"W × 4-27/32"D × 39-13/32"H

Burg Wall Sconce SCO-BURG-GT (120-277V / 10W / 720Lm) 5-9/32"W × 4-3/8"D × 7-1/32"H

Burg Path Light **PATH-BURG-GT** (12V / 10W / 720Lm) 5-15/32"W × 4-27/32"D × 18"H