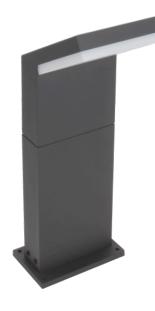

## **FRAME**WRX Burg Series

The Burg series is stately and powerful with its high light output and wide base. Perfect for large outdoor spaces, the substantial Burg provides a higher level of security and safety. The family casts 3000K warm white LED light for easy integration into residential landscape lighting designs. The bollard has 120-277V AC input and a 39.4" height for commercial applications.

Burg Bollard Light BOL-BURG-GT (120-277V / 10W / 720Lm) 5-15/32"W × 4-27/32"D × 39-13/32"H

Burg Wall Sconce SCO-BURG-GT (120-277V / 10W / 720Lm) 5-9/32"W × 4-3/8"D × 7-1/32"H

Burg Path Light **PATH-BURG-GT** (12V / 10W / 720Lm) 5-15/32"W × 4-27/32"D × 18"H