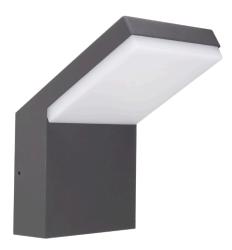

Burg Bollard Light BOL-BURG-GT (120-277V / 10W / 720Lm) 5-15/32"W × 4-27/32"D × 39-13/32"H

Burg Wall Sconce SCO-BURG-GT (120-277V / 10W / 720Lm) 5-9/32"W × 4-3/8"D × 7-1/32"H

Burg Path Light **PATH-BURG-GT** (12V / 10W / 720Lm) 5-15/32"W × 4-27/32"D × 18"H