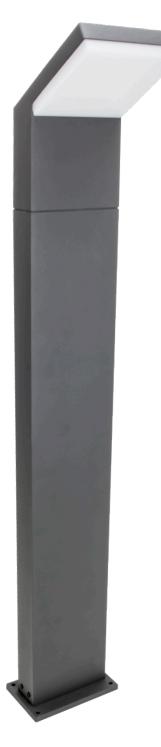

Burg Bollard Light BOL-BURG-GT (120-277V / 10W / 720Lm) 5-15/32"W × 4-27/32"D × 39-13/32"H

Burg Wall Sconce SCO-BURG-GT (120-277V / 10W / 720Lm) 5-9/32"W × 4-3/8"D × 7-1/32"H

Burg Path Light **PATH-BURG-GT** (12V / 10W / 720Lm) 5-15/32"W × 4-27/32"D × 18"H