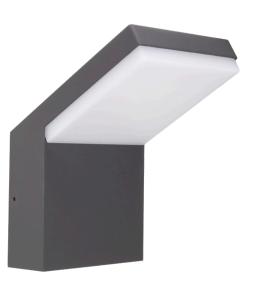

Burg Bollard Light BOL-BURG-GT (120-277V / 10W / 720Lm) 5-15/32"W × 4-27/32"D × 39-13/32"H

Burg Wall Sconce SCO-BURG-GT (120-277V / 10W / 720Lm) 5-9/32"W × 4-3/8"D × 7-1/32"H

Burg Path Light **PATH-BURG-GT** (12V / 10W / 720Lm) 5-15/32"W × 4-27/32"D × 18"H