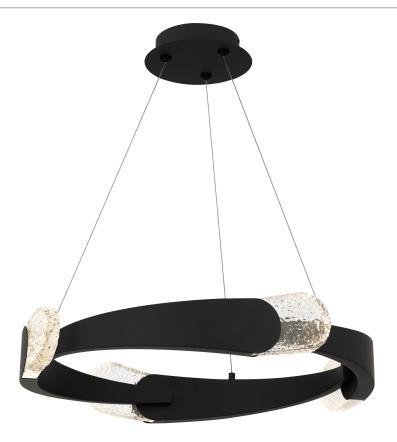

## PCSAF2824MBK

Saffron Matte Black Pendant Matte Black

## **DIMENSIONS**

Dimensions: 24.00" W x 4.00" H x 24.00" D

Overall Height: 96"

Canopy Dimensions: 6.00"W x 6.00"D

Weight: 15.62 lbs

## **DETAILS**

Material: STEEL

Glass/Shade Description: Clear Textured

Glass - Glass