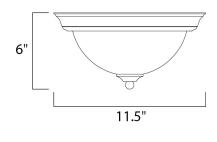

## MEASUREMENTS DIMENSION

DIMENSION : 11.5" L x 11.5" W x 6." H HANGING WEIGHT : 2.2 lb