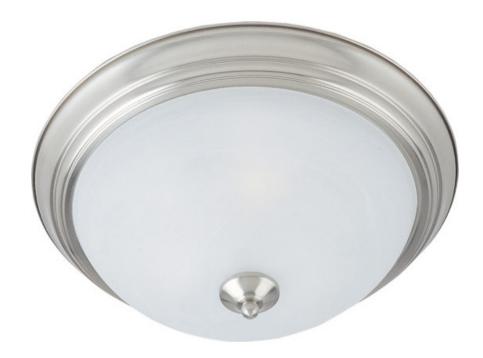

## **PRODUCT DESCRIPTION**

Maxim Lighting's energy efficiency commitment to both the residential lighting and the home building industries will assure you a product line focused on your basic lighting needs. With the Flush Mount EE collection you not only will find quality lighting that is well designed, well priced and readily available, but also energy efficient featuring energy saving fluorescent lighting that saves money and allow for low maintenance.

# FINISHES OPTION

Satin Nickel SN

GLASS Marble MR

MATERIAL Steel