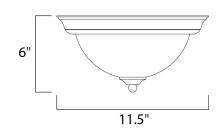

## PRODUCT DESCRIPTION

Maxim Lighting's energy efficiency commitment to both the residential lighting and the home building industries will assure you a product line focused on your basic lighting needs. With the Flush Mount EE collection you not only will find quality lighting that is well designed, well priced and readily available, but also energy efficient featuring energy saving fluorescent lighting that saves money and allow for low maintenance.



# **MEASUREMENTS**

DIMENSION : 11.5" W x 6." H HANGING WEIGHT : 2.7 lb

#### LAMPING

LUMENS : 900 Rated (0 Del.)

BULB : 1 x 13W (INCLUDED), 13W Total

CRI : 81-82 CRI COLOR\_TEMP : 2700K

#### **FINISHES OPTION**

Textured White TW

## **GLASS**

Frosted FT

## MATERIAL

Steel

#### **RATINGS**

Dry Location

#### **ADDITIONAL**

INSTALL UP/DOWN: INCANDESCENT WATTS: 82 RATED LIFE 10000 Hours OPERATING TEMPERATURE: -20°C (-4°F), 40°C (104°F)

Always consult a qualified electrician before installing any lighting product.



WESTERN DISTRIBUTION CENTER (HEADQUARTER)
253 NORTH VINELAND AVE I CITY OF INDUSTRY, CA 91746

### **EASTERN DISTRIBUTION CENTER**

4200 SHIRLEY DR. I ATLANTA, GA 30336

P. 626.956.4200 | F. 626.956.4225 | maximlighting.com