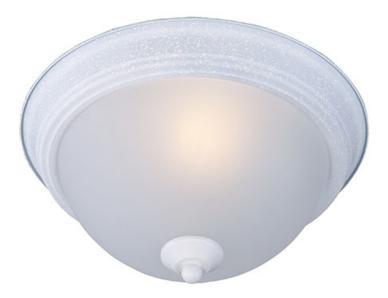

## PRODUCT DESCRIPTION

Maxim Lighting's energy efficiency commitment to both the residential lighting and the home building industries will assure you a product line focused on your basic lighting needs. With the Flush Mount EE collection you not only will find quality lighting that is well designed, well priced and readily available, but also energy efficient featuring energy saving fluorescent lighting that saves money and allow for low maintenance.

#### **FINISHES OPTION**

Textured White TW

## **GLASS**

Frosted FT