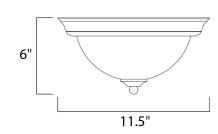

## **MEASUREMENTS**

DIMENSION : 11.5" L x 11.5" W x 6." H

HANGING WEIGHT : 2.7 lb