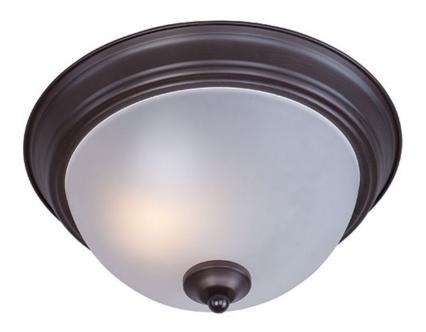

## PRODUCT DESCRIPTION

Maxim Lighting's energy efficiency commitment to both the residential lighting and the home building industries will assure you a product line focused on your basic lighting needs. With the Flush Mount EE collection you not only will find quality lighting that is well designed, well priced and readily available, but also energy efficient featuring energy saving fluorescent lighting that saves money and allow for low maintenance.

### **FINISHES OPTION**

Oil Rubbed Bronze OI

# GLASS

Frosted FT