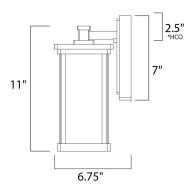

\*height from center of outlet to the top of the fixture

MEASUREMENTS

DIMENSION : 5.25" W x 11." H x 6.75" Ext BACK PLATE : 4.5" W x 7." H x 2.5" HCO HANGING WEIGHT : 2.86 lb