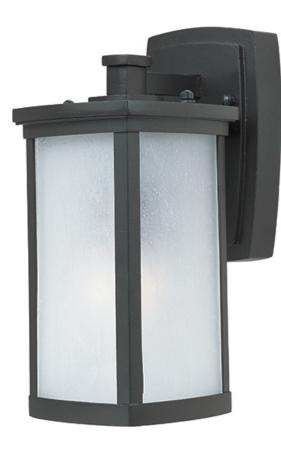

### **PRODUCT DESCRIPTION**

Simple lines create a transitional style that fits a wide variety of exterior home design. Available in both Platinum and Bronze finish with Frosted Seedy glass in florescent or incandescent. Fluorescent models can easily be adapted to LED with the optional LED GU24 lamp.

## **FINISHES OPTION**

Bronze BZ

GLASS Frosted Seedy FS

MATERIAL Die Cast Aluminum

RATINGS cETLusWet Location