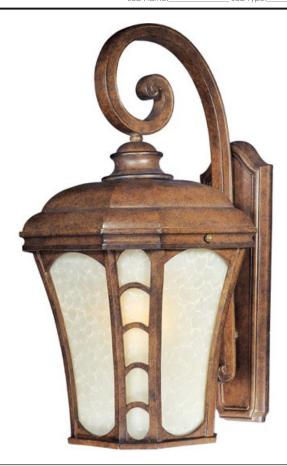

### PRODUCT DESCRIPTION

The Lake Shore VX EE, an energy saving fluorescent outdoor collection finished in Antique Pecan with Latte glass, is made with Vivex, the new standard in outdoor lighting boasting a winning combination of innovation, intricate design, quality construction and an astonishing finishes. The Lake Shore VX EE collection is non-corrosive, UV resistant, Title 24 rated and backed by a 3-Year Limited Warranty.

### **MEASUREMENTS**

DIMENSION : 12." W x 25." H x 14.5" Ext BACK PLATE : 7." W x 20.75" H x 11.5" HCO

HANGING WEIGHT : 10.36 lb

#### **LAMPING**

LUMENS : 1,760 Rated (0 Del.)

BULB : 1 x 26W (INCLUDED), 26W Total

CRI : 80+ CRI COLOR\_TEMP : 2700K

### **FINISHES OPTION**

Antique Pecan AP

# GLASS

Latte LT

# MATERIAL

Vivex

### **RATINGS**

Wet Location