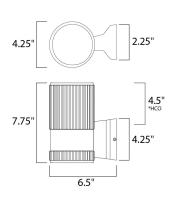

\*height from center of outlet to the top of the fixture

# **MEASUREMENTS**

DIMENSION : 4.25" W x 7.75" H x 6.5" Ext **BACK PLATE** : 2.25" W x 4.25" H x 4.37" HCO

HANGING WEIGHT : 2.09 lb