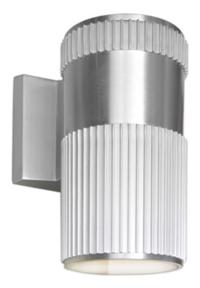

# PRODUCT DESCRIPTION

Indirect exterior lighting not only provides illumination where you want it but also highlights the building structure for a beautiful architectural effect. Our collection of up and down lighting fixtures are available in both Architectural Bronze and Brushed Aluminum. They are also available in both Incandescent and LED. The fixtures are sealed with screw lenses that are water tight and allows, for the use of standard light bulbs.

#### **FINISHES OPTION**

Brushed Aluminum AL

# **RATINGS**

Wet Location DARKSKY