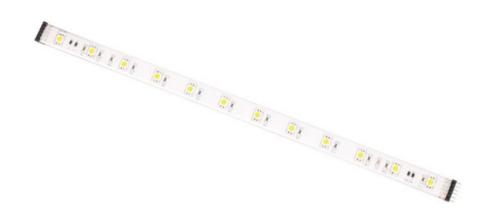

### PRODUCT DESCRIPTION

Mysteriously illuminating from above, below, or within, StarStrand discreetly goes where no light has gone before, even under water. Unthinkably thin strips of LEDs adhere to surfaces unfit for traditional fixtures, bathing the most unusual places with dimmable warm white light or a remote-controlled rainbow of vibrant colors for a virtually undetectable, surprisingly unpredictable effect.

# **MEASUREMENTS**

DIMENSION : 12." L x 0.55" W x 0.13" H

HANGING WEIGHT :

#### LAMPING

INPUT VOLTAGE : 24V

LUMENS : 250 Rated (0 Del.)

BULB : 12 x 0.24W LED (INTEGRATED), 3W Total

DIMMABLE : Dimmable
CRI : 80+ CRI
COLOR\_TEMP : 3500K