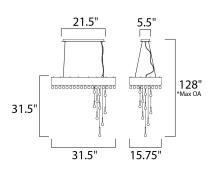

\*max overall height

### **MEASUREMENTS**

DIMENSION : 31.5" L x 15.75" W x 31.5" H

MAX OAH : 128." OAH CANOPY : 5.5" W 21.5" L HANGING WEIGHT : 61.73 lb