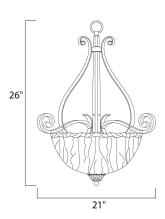

## **PRODUCT DESCRIPTION**

Heavy hand forged frames finished in Oil Rubbed Bronze is warmed by the glow of our new Amber Ice glass.



## **MEASUREMENTS**

HANGING WEIGHT

: 21." W x 26." H : 15.83 lb

## LAMPING

DIMENSION

INPUT VOLTAGE : 120V LUMENS BULB DIMMABLE COLOR\_TEMP

: 3,450 Rated (0 Del.) : 3 x 100W (NOT INCLUDED), 300W Total

- : Dimmable
- :2700K

# **FINISHES OPTION**

Oil Rubbed Bronze OI

GLASS Amber Ice Al

MATERIAL Iron

### RATINGS Dry Location Dimmable



ADDITIONAL INSTALL UP/DOWN: **RATED LIFE 2500 Hours** OPERATING TEMPERATURE:

-20°C (-4°F), 40°C (104°F)

Always consult a qualified electrician before installing any lighting product.



WESTERN DISTRIBUTION CENTER (HEADQUARTER) 253 NORTH VINELAND AVE I CITY OF INDUSTRY, CA 91746

EASTERN DISTRIBUTION CENTER 4200 SHIRLEY DR. I ATLANTA, GA 30336

P. 626.956.4200 | F. 626.956.4225 | maximlighting.com