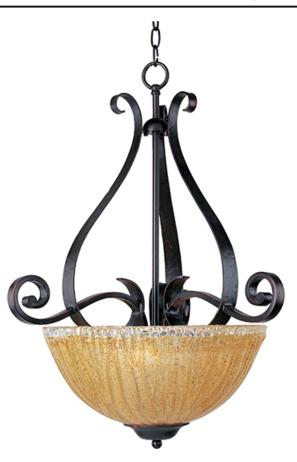

## **PRODUCT DESCRIPTION**

Heavy hand forged frames finished in Oil Rubbed Bronze is warmed by the glow of our new Amber Ice glass.

# **FINISHES OPTION**

Oil Rubbed Bronze OI

GLASS Amber Ice Al

MATERIAL Iron