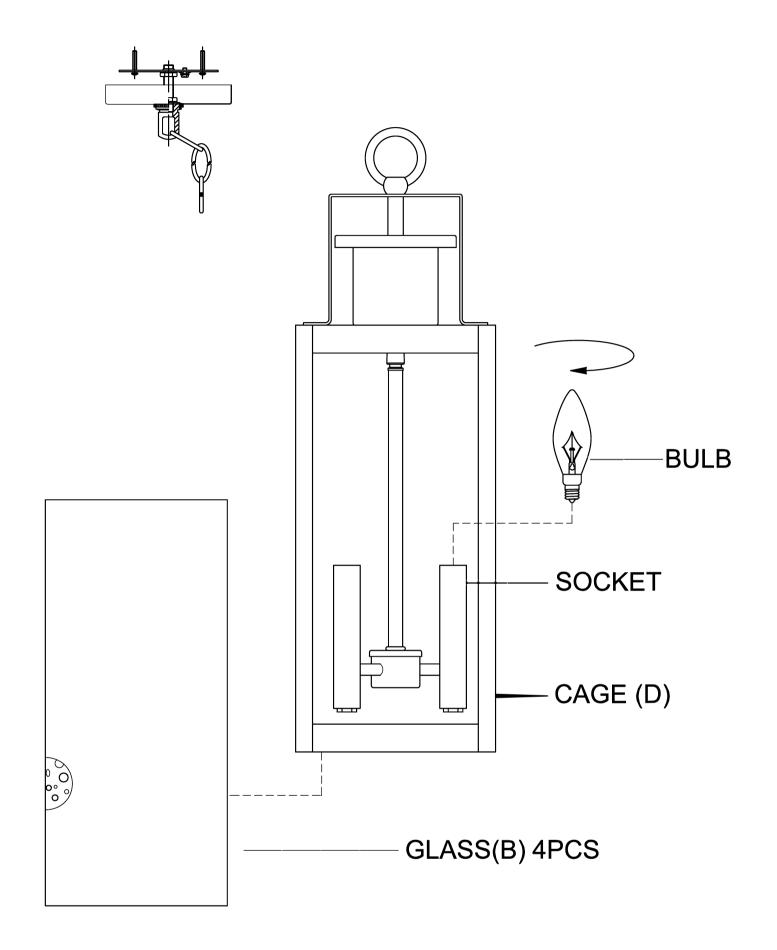

## **ASSEMBLY INSTRUCTIONS:**

- 1. Carefully unpack and identity all parts referring to illustration for parts identification.
- 2. Turn the power to the installation point OFF.
- 3. Refer to the additional installation instructions included with the product for wiring and installation.
- 4. Slide the glass (B) into the provided channels on the cage (D) and secure them with the glass clips.
- 5. Install proper bulbs (not included) into each socket referring to the markings and/ or labels on the fixture for maximum wattage.
- 6. Restore power to the installation point and retain this sheet for future reference.